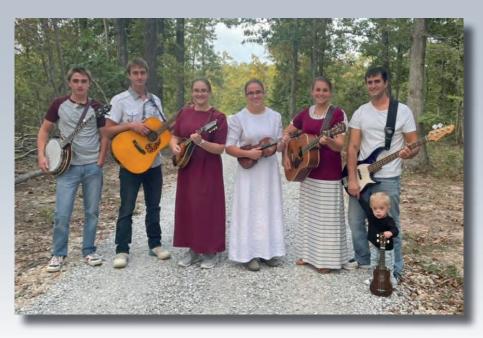

### LONESOME ROAD BLUEGRASS

Lonesome Road Bluegrass is a group of six siblings who began playing music together approximately four years ago. The oldest, Ken, is from Drasco, Arkansas. Sherri is from Macon, Mississippi. The four younger siblings are still at home in Summersville, Missouri.

Lonesome Road Bluegrass members include Ken on bass; Sherri on rhythm guitar, lead and harmony vocals; Kevin on lead guitar, lead and harmony vocals; Jessica on rhythm guitar, lead and harmony vocals, and she is also learning fiddle; Kody on banjo; and Cheyenne on mandolin and harmony vocals. 🕕