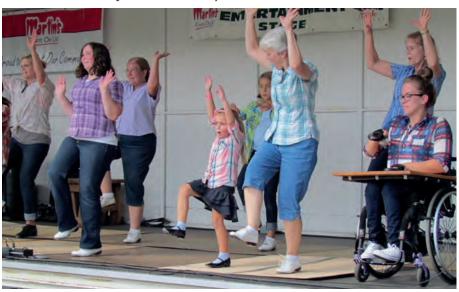

# 

Since 1994, the Country Cloggers have of the people throughout Northern Indiana. They do both traditional and contemporary performances.

Dancers in the group range from the young to the young-at-heart; each Clogger is dedicated to the joy of performing his or her art. Appreciative audiences are their greatest reward. They have performed at county fairs, festivals, nursing homes, parades, private parties and many more.

The word "clog" is a Gaelic term meaning "time." Clogging is "time" dancing in which the heel is the time keeper. With roots in European and

Heartland African steps and styling, clogging is the dance was first unique to Southern dancing their way into the hearts dance and Irish step. In this country, exercise. 1

been a combination of tap dance, square Appalachia. It is great family-fun and

**M11** 