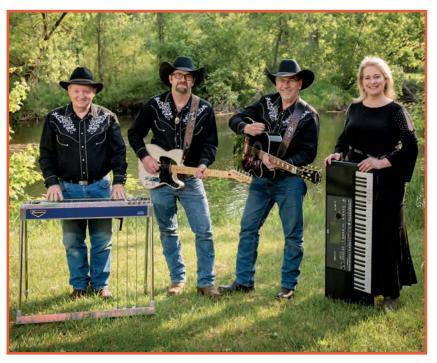

# FULL MEASURE

Full Measure features songs in classic country and gospel style, and loves finding good harmonies with their vocals along with a little yodeling mixed in now and again. Band members include Matt Schwartz on acoustic guitar/vocals, Sheila Mullet Schwartzon keyboard/vocals, Amos Wickey on electric guitar/vocals, and Ken Miller on steel guitar. Having been in various bands through the years, each member brings their own musical experience to the group. Full Measure plays at festivals, fairs, and private events in the northern Indiana and southern Michigan areas. Find Full Measure at www.facebook.com/harmonies4u. 00