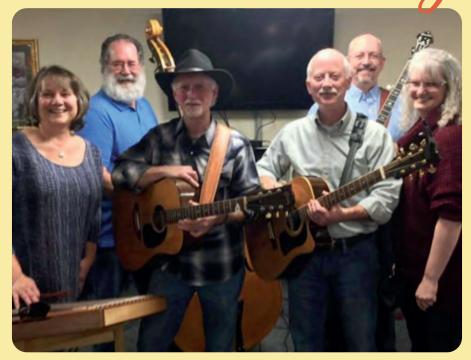

### LONESOME ROAD BLUEGRASS

Lonesome Road Bluegrass is a group of six siblings who began playing music together approximately four years ago. The oldest, Ken, is from Drasco, Arkansas. Sherri is from Macon, Mississippi. The four younger siblings are still at home in Summersville, Missouri.

Lonesome Road Bluegrass members include Ken on bass; Sherri on rhythm guitar, lead and harmony vocals; Kevin on lead guitar, lead and harmony vocals; Jessica on rhythm guitar, lead and harmony vocals, and she is also learning fiddle; Kody on banjo; and Cheyenne on mandolin and harmony vocals. 🕕